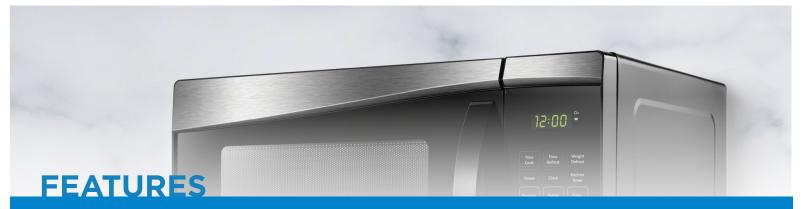

- 0.9 cu ft. (25L) capacity black microwave
- •6 Convenient Auto Cook Options:

Popcorn, Potato, Pizza, Frozen Vegetables, Beverage, Dinner Plate.

- •Express Cook buttons: 1 6 minutes
- •Add 30 seconds: add additional cooking time by 30 seconds
- •Auto Defrost Options: Defrost by Time or Weight
- •Time Cook: Cook by desired cook time
- •Child/Control lock out option: lock the control panel by pressing STOP for 3 seconds
- •10.6" Glass Turntable
- •Cord Length: 41"
- Wattage: 900W