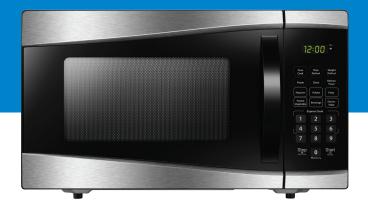

- 0.9 cu ft. (25L) capacity black microwave
- •6 Convenient Auto Cook Options:

Popcorn, Potato, Pizza, Frozen Vegetables, Beverage, Dinner Plate.

- •Express Cook buttons: 1 6 minutes
- •Add 30 seconds: add additional cooking time by 30 seconds
- •Auto Defrost Options: Defrost by Time or Weight
- •Time Cook: Cook by desired cook time
- •Child/Control lock out option: lock the control panel by pressing STOP for 3 seconds
- •10.6" Glass Turntable
- •Cord Length: 41"
- Wattage: 900W